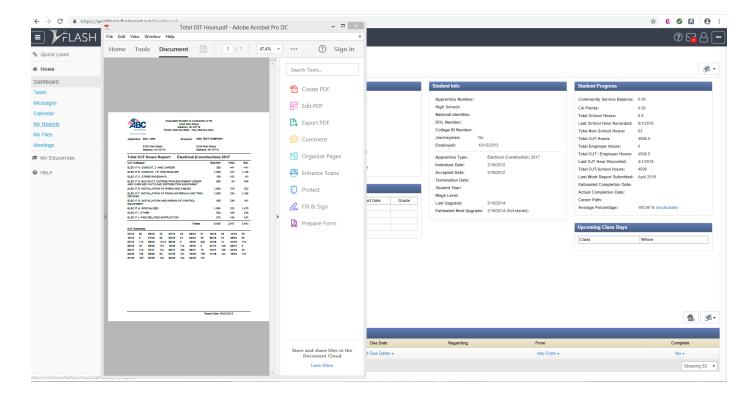

# Directions to Pull On-The-Job Training and Unpaid Related Instruction(URI) Reports- Mobile View

Step 1: Log into the "Flashpoint" using the the username and password that was emailed to you.

Once you login to the database you will see your "Dashboard".

Records 0 through 0 of 0

Step 2: To print your Total OJT Hours report, Student Unpaid Report or Class Schedule. Click on drop down arrow next to the printer on the right of the screen.

### Step 5 – Then the PDF should open on your screen

Please feel free to contact your education coordinator at ABC of WI should you have any questions.

Thank you!