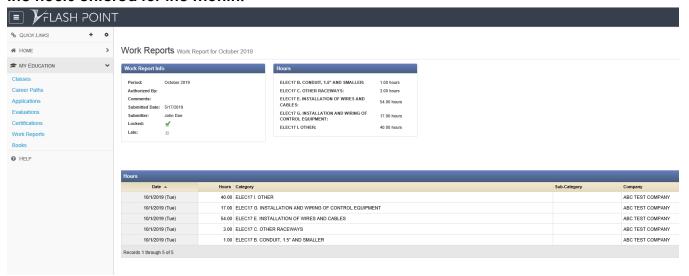

## **Step 4: Enter Monthly Work Report**

- 1. Select Period (month)
- 2. Enter hours in the correct categories. (If you need the descriptions for each category, click "Show Category Descriptions".)

3. Once you have confirmed that your hours are correct, select the 'Save Report' button on the bottom left of the screen

4. After saving the report, if you are in Mobile view you must choose 'Actions' and then 'Submit' on the top right corner of your screen. (If you are not in mobile view, you will just hit 'Submit' at the top right of the screen.)

Once the report has been saved and submitted, you will see this screen as proof of the hours entered for the month.

You will also receive an email confirmation that your hours were submitted.

The database will automatically update and add the new hours into the Total OJT Hours.