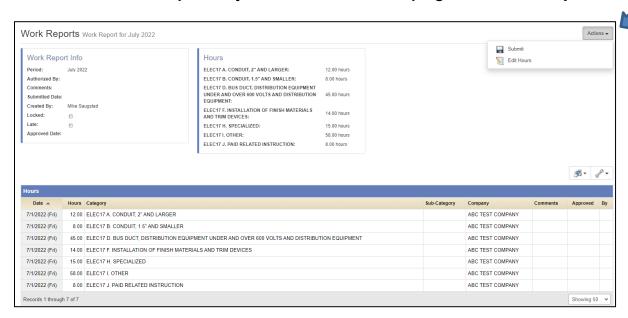

Once the report has been saved and submitted, you will see this screen as proof of the hours entered for the month.

You will also receive an email confirmation that your hours were submitted.

The database will automatically update and add the new hours into the Total OJT Hours.