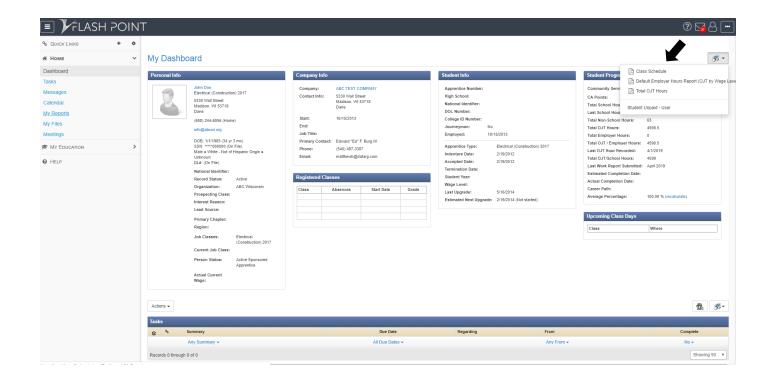

FLASH POINT + 0 % QUICK LINKS My Dashboard 55 + ₩ Номе Apprentice Number: High School: National Identifier: DOL Number: 5330 Wall Street Madison, WI 53718 Dane CA Points: Total School Hours Last School Hour Recorded: Total Non-School Hours: Total CJT Hours: Total CJT / Employer Hours: Total CJT / Employer Hours: Last CJT Hour Recorded: Total CJT/School Hours: Last Work Report Submitted: Estimated Completion Date: Career Path: (608) 244-6056 (H 10/15/2013 College ID Number 0 4598.5 Edward "Ed" F. Burg III (540) 497-3387 matthewh@datarg.com MY EDUCATION 4/1/2019 Indenture Date: Accepted Date: 2/19/2012 2/19/2012 @ HELP Accepted Date:
Termination Date:
Student Year:
Wage Level:
Last Upgrade:
Eatimated Next Upgrade: Record Status: Organization:
Prospecting Class:
Interest Reason:
Lead Source: Absences Start Date 100.00 % (recalcu 2/19/2014 (Not started Region: Where Current Job Class: Person Status: Actions → ∰c 55 -

Once you login to the database you will see your "Dashboard".

Records 0 through 0 of 0

Step 2: To print your Total OJT Hours report, Student Unpaid Report or Class Schedule. Click on drop down arrow next to the printer on the right of the screen.