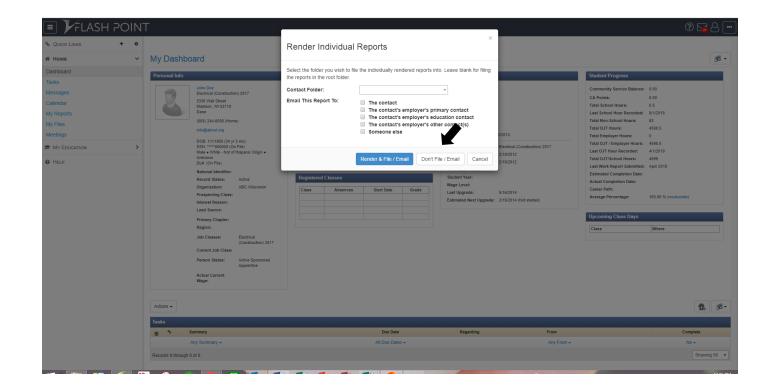

Showing 50 ▼

Step 3: Select the report that you would like to generate

Step 4: A Render Individual Reports Pop Up will appear in the middle of your screen select Don't File/Email.