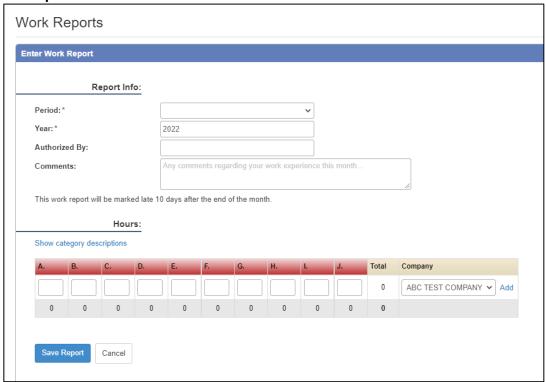

## **Step 4: Enter Monthly Work Report**

- 1. Select Period (month)
- 2. Enter hours in the correct categories. (If you need the descriptions for each category, click "Show Category Descriptions".)

3. Once you have confirmed that your hours are correct, select the 'Save Report' button on the bottom left of the screen

4. After saving the report, if you are in Mobile view you must choose 'Actions' and then 'Submit' on the top right corner of your screen. (If you are not in mobile view, you will just hit 'Submit' at the top right of the screen.)