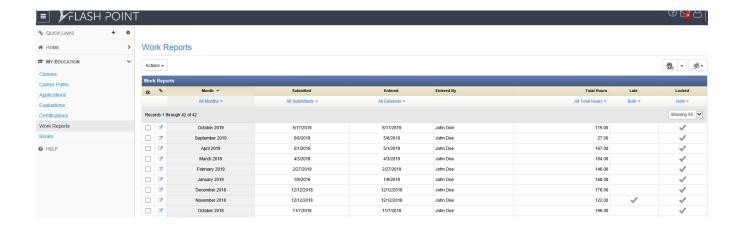

Step 3: To enter your Work Reports from the Dashboard, click on "My Education". Select "Work Reports".

Select the drop-down arrow on the Actions Tab, select **?** ₩ 8 ... 🔳 🏏 FLASH POINT Work Reports # HOME MY EDUCATION Actions → ∰ - <del>3</del> -- Enter New Report e & All Submitteds ▼ Evaluations Certifications Showing 50 Records 1 through 41 of 41 Work Reports April 2019 5/1/2019 March 2019 4/3/2019 4/3/2019 John Doe 184.00 February 2019 2/27/2019 2/27/2019 John Doe 146.00 January 2019 1/9/2019 1/9/2019 John Doe 168.00 December 2018 12/12/2018 12/12/2018 John Doe 176.00 November 2018 12/12/2018 12/12/2018 John Doe 122.00 October 2018 11/7/2018 11/7/2018 John Doe 196.00 7/26/2018 7/26/2018 John Doe 181.00 July 2018 7/26/2018 John Doe April 2018 11/9/2018 October 2017 11/6/2017 11/6/2017 John Doe September 2017 10/11/2017 10/11/2017 John Doe 76.00 August 2017 9/11/2017 9/11/2017 John Doe 160.00 July 2017 8/2/2017 9/10/2017 Mike Saugstac 144.00 John Doe April 2017 3/22/2017 3/22/2017 310.00 February 2017 9/6/2017 9/6/2017 John Doe 0.00 January 2017 1/18/2017